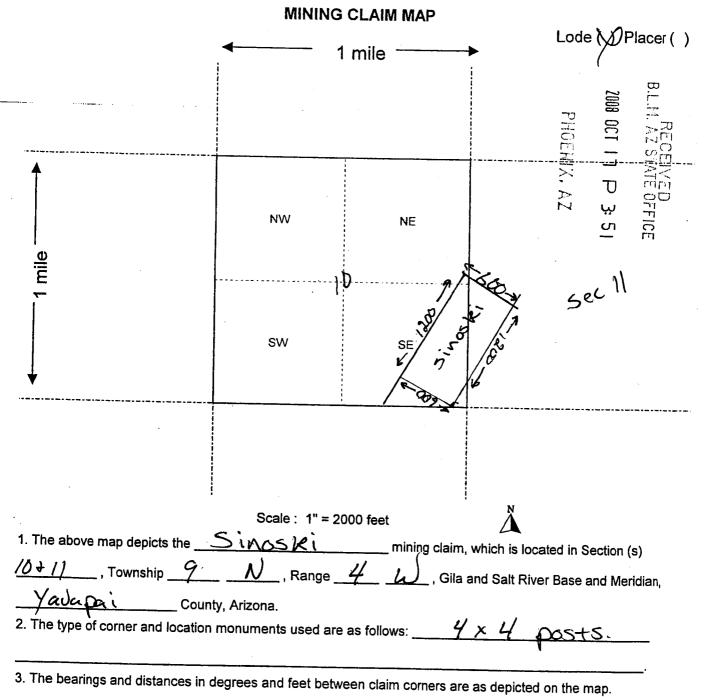

CERTIFIED MAIL – RETURN RECEIPT REQUEST 7012 2210 0000 8675 2278

NOTICE

DESAUTELS BERNARD, ET AL 72A JACKSON RD SAVOY, MA 01256

This Notice Affects Those Claims Shown in the Block Below.

AMC392906, 392900, 392904, 396776, 402315, 402317 - 402320, 402323, 394952, 402005 - 402007, 392932 GOLD PATCH #1, NUGGET PATCH #1, ACCLAIMATION #3, SHEILA #1, #2, GENERAL GRANT, ABE LINCOLN, COMODORE GROUP PLACERS, LUCILLE, CZARNOWSKI, WASHINGTON, BIG WOODY, OCTAVE WASH GOLD, LUCKY LINDA GOLD, OCTAVE GOLD, SINOSKI #2