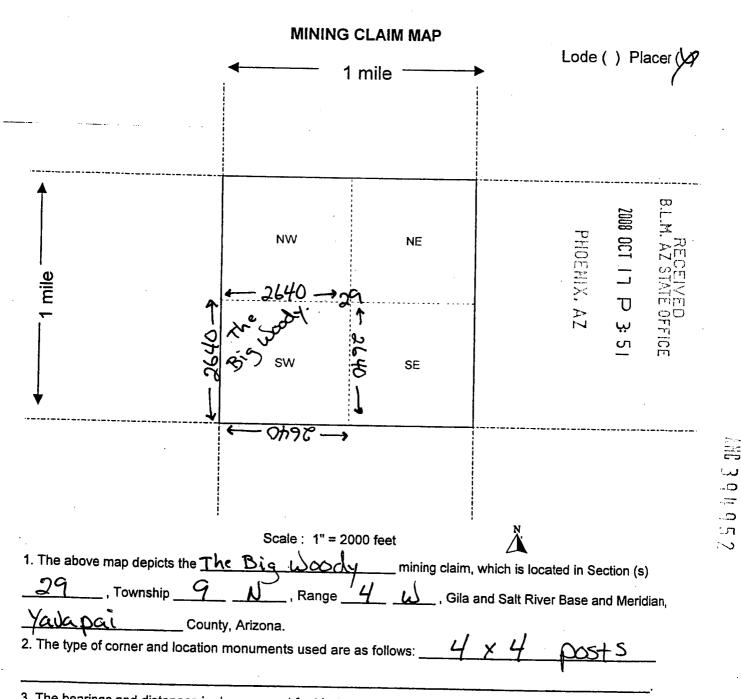

CERTIFIED MAIL – RETURN RECEIPT REQUEST 7012 2210 0000 8675 2278

NOTICE

DESAUTELS BERNARD, ET AL 72A JACKSON RD SAVOY, MA 01256

This Notice Affects Those Claims Shown in the Block Below.

AMC392906, 392900, 392904, 396776, 402315, 402317 - 402320, 402323, 394952, 402005 - 402007, 392932 GOLD PATCH #1, NUGGET PATCH #1, ACCLAIMATION #3, SHEILA #1, #2, GENERAL GRANT, ABE LINCOLN, COMODORE GROUP PLACERS, LUCILLE, CZARNOWSKI, WASHINGTON, BIG WOODY, OCTAVE WASH GOLD, LUCKY LINDA GOLD, OCTAVE GOLD, SINOSKI #2